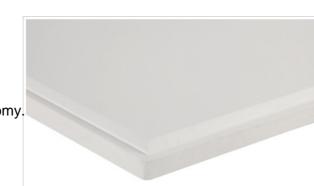

# **Description**

Traditional Scandinavian design with plaster unperforated surface. The product can withstand shocks and high humidity, light, maintain and recoated. The product has therefore long durability and a very good total economy.

# **Colour and Light Reflexion**

The nearest color code is NCS 0500. Light reflection is 84%.