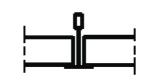

plaster unperforated surface. The product can withstand shocks and high humidity, light, maintain and recoated. The product has therefore long durability and a very good total economy.

# **Colour and Light Reflexion**

The nearest color code is NCS 0500. Light reflection is 84%.

## Installation

Ceiling disc is installed in Ceilings-System Tight15 or Tight24.

# Edge Type

Kant A og E.

#### Acoustic

It is not conducted acoustic tests on this disc, which does not have acoustic properties.

## **Fire Class**

A2-s1,d0, in accordance with EN 13823.

#### **Moisture Resistant Device**

By constant relative humidity of 90% by 40 °C to be the maximum down bending 0, 9 mm.

## **Dimension and weight**

14,5mmx600x600 15mmx600x1200 Panel Weight is 9,3 kg/m2

Sist oppdatert 27.10.2011 22:31







Kant-A

himlingsplater.no

post@himlingsplater.no www.himlingsplater.no