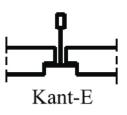

aster unperforated surface. The product can withstand shocks and high humidity, light, maintain and recoated. The product has therefore long durability and a very good total economy.

# **Colour and Light Reflexion**

The nearest color code is NCS 0500. Light reflection is 84%.

## Installation

Ceiling disc is installed in Ceilings-System Tight15 or Tight24.

# Edge Type

Kant A og E.

#### Acoustic

It is not conducted acoustic tests on this disc, which does not have acoustic properties.

## **Fire Class**

A2-s1,d0, in accordance with EN 13823.

#### **Moisture Resistant Device**

By constant relative humidity of 90% by 40 °C to be the maximum down bending 0, 9 mm.

## **Dimension and weight**

14,5mmx600x600 15mmx600x1200 Panel Weight is 9,3 kg/m2

Sist oppdatert 27.10.2011 22:31







Kant-A

himlingsplater.no

post@himlingsplater.no www.himlingsplater.no